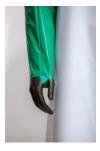

# Thumb Loop Sleeve

Best in class material

**Product** 

Information

Frequently sold in combination with our aprons. A single, welded seam, with elastic cuff at top end and thumb loop at the other. This is a lower cost alternative to the regular (double elastic cuff) sleeve. Sold in 18" and 21" lengths. Easy to don and doff.