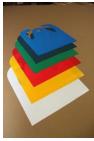

Industry leading up to six (6) colour choices: Aligns with HACCP/colour coding initiatives.

Thickness of 6mil (150 microns) available.

Chemical Resistance Lengths of 18" and 21" (46cm and 53cm) available. Custom sizing available.