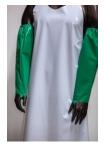

# Thumb Loop Sleeve

Best in class material

**Product** 

Information

Frequently sold in combination with our aprons. A single, welded seam, with elastic cuff at top end and thumb loop at the other. This is a lower cost alternative to the regular (double elastic cuff) sleeve. Sold in 18" and 21" lengths. Easy to don and doff.