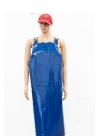

# **Shoulder Strap Apron**

Product Information

Best in class material

**Reusable** 

Food safe/ Anti-microbial

Durable protective apparel

**Care Instructions** 

User Comfort Sustainability

Compliance

**Colours** 

Thickness & Lengths

Chemical Resistance Designed to hang on the shoulders.

This design is offered as an alternative to traditional neck strap/waist tie apron. It does not require a waist tie. It is unique to Top Dog.