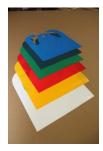

Lightweight, supple, and comfortable to wear.

Topdog PU is 100% Recyclable

CFIA, FDA/USDA, UKCE and EU compliant.

Industry leading up to nine (9) colour choices: Aligns with HACCP/colour coding initiatives.