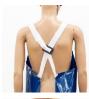

Compliance

**Colours** 

Thickness & Lengths

Chemical Resistance Designed to hang on the shoulders.

This design is offered as an alternative to traditional neck strap/waist tie apron. It does not require a waist tie. It is unique to Top Dog.